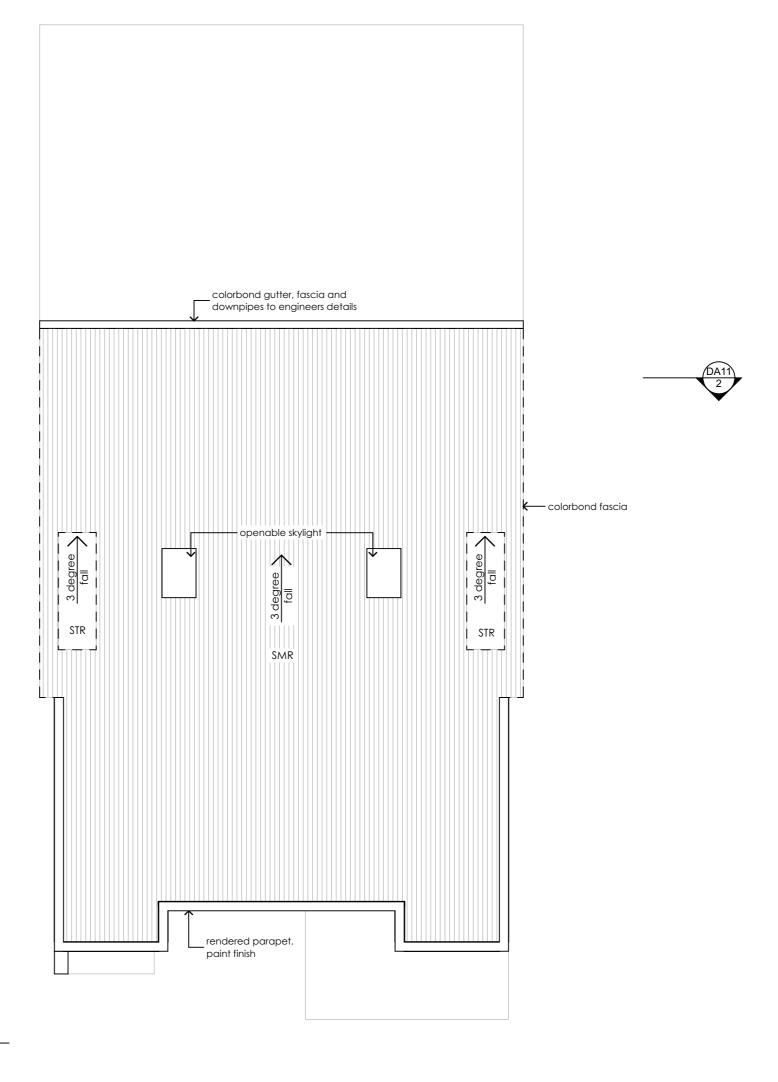

## martor design

architecture | design | interiors

Dwg Name: ROOF PLAN

| Project North | Job No.                  | Drawing No.     |           |  |
|---------------|--------------------------|-----------------|-----------|--|
|               | 23001                    | DA              | DA08      |  |
|               | No. of sheets<br>8 of 14 | Amend't         | Amend't A |  |
|               | Scale<br>As shown @ A3   | Date:<br>APR 23 | Drawn:    |  |